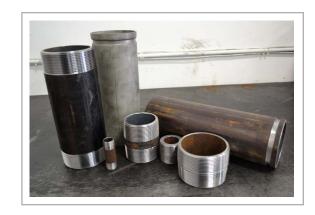

## Pipe Nipple Product Sheet

Rylex Machine & Supply Ltd. is a manufacturer of Pipe Nipples. We Manufacture but are not limited to, Carbon, Stainless and Galvanized Steel Pipe Nipples, from 1/8" to 12" in Diameter. Available from close to full lengths.

## **Product Highlights**

- 1/8" 12" Diameter
- CL SRL/DRL Lengths
- Welded and Seamless Pipe
- In all standard Schedules (STD/S40,XH/S80, S160, XXH)
  Can supply in special Schedules when required
- Heat Number for material identification
- · Available in Threaded, Grooved, Plain, or Beveled end connections
- Rolled Groove on thin walled pipe available